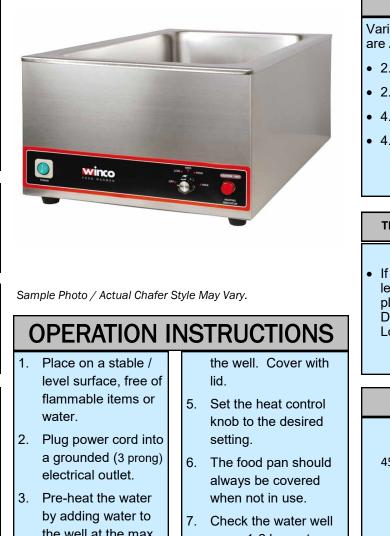

# **CHAFER (Electric Style)**

#### **SUPPLIES**

- Chafer (Base w/Water Well, Lid & Power Cord)
- Chafer Food Pan(s)
- Water
- Power Source
- Heavy Duty Extension Cord (10-12 Gauge, 50' or less)

### REQUIREMENTS

• 10 Amp / 120 Volt Power Source

#### SET-UP

• Level Surface / Table

## SALT LAKE CITY

4518 South 500 West 801-262-2080

- the well at the max position for 15 minutes or more. (Do not overfill, typically 1" is sufficient) Place food pan ino 4.
- every 1-2 hours to maintain a minimum 1/2" of water.