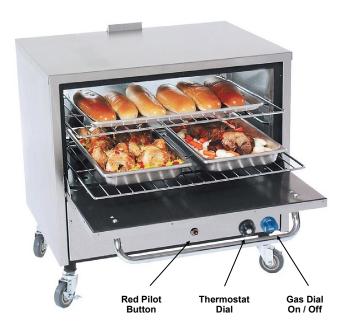

Sample Photo / Actual Oven Style May Vary.

# **OPERATION INSTRUCTIONS**

- Remove the lower rack and remove oven bottom.
- Turn the TEMPER-ATURE dial to the lowest setting.
- Open the main propane tank valve and allow 2-5 min. for propane to fill line.
- Depress and hold down the PILOT button while lighting the pilot.
- 5. Continue to hold the PILOT button down for about 45 sec.
- 6. Release the button

- and the pilot light should stay lit.
- 7. Turn the GAS dial to the ON position.
- Replace the oven bottom and lower rack to the oven and return the kick panel.
- Set the oven's TEM-PERATURE dial to the desired level.
- Do not attempt to relight without waiting 5 minutes or more.