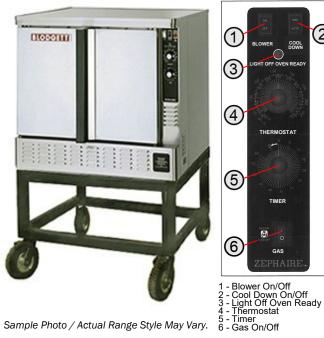

# (4)(6) Blower On/Off

# OPERATION INSTRUCTIONS

- 1. Plug unit into a 120V electrical outlet. (Unit will not operate without electricity)
- 2. Connect propane tank per the tank instructions.
- 3. Open the main propane tank valve and allow 2-5 min. for propane to fill the fuel line.
- 4. Turn the GAS switch to the ON position.
- 5. Set the COOL DOWN switch to the auto position.
- 6. Turn THERMOSTAT to the desired temperature.
- 7. Set the BLOWER switch to the HI position.
- 8. When the OVEN READY light goes out, load your product.
- 9. Set the COOK TIMER.

- 10. When the timer sounds, remove the product.
- 11.If the next product requires a lower temperature, then cool down mode can be used. Set the BLOWER switch to the LOW position. Turn the COOL DOWN Switch to the MAN position. Make sure that the door is open.
- 12. Turn the oven off by setting the BLOWER switch to the OFF position.
- 13. Shut off the propane tank's main cylinder valve.
- \*\* In the event of a shut down of any kind, allow a five (5) minute shut off period before attempting to restart the oven.